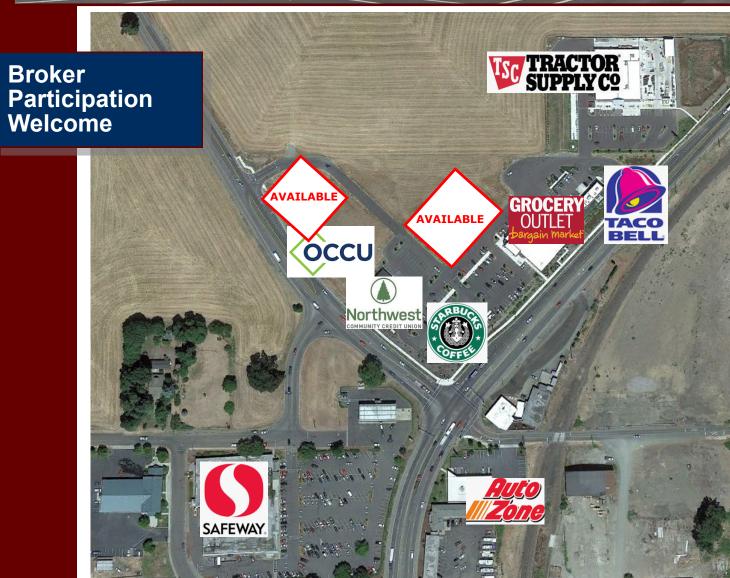

## DICKERHOOF PROPERTIES

**Junction City Center** 

94504 HWY 99E, Junction City, OR

**Available:** 

Build to suit opportunities for drive thru or larger retail spaces

**Tenants:** 

Grocery Outlet, Starbucks, Taco Bell, Northwest Community Credit Union, Oregon Community Credit Union, and Caris Pharmacy

Broker Participation Welcome